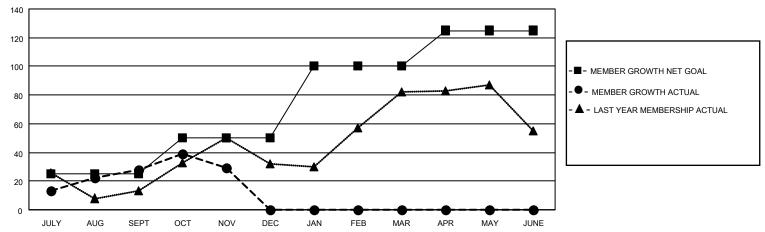

## District 20 K1

| Clubs                 |               |           |               | Members               |                        |                         |                                                    |
|-----------------------|---------------|-----------|---------------|-----------------------|------------------------|-------------------------|----------------------------------------------------|
| RESULTS FOR 2022-2023 |               |           |               | RESULTS FOR 2022-2023 |                        |                         |                                                    |
| QUARTER               | NEW CLUB GOAL | NEW CLUBS | DROPPED CLUBS | QUARTER MEM           | BER GROWTH NET<br>GOAL | MEMBER GROWTH<br>ACTUAL | DROPPED<br>MEMBERS ACTUAL<br>(including transfers) |
| JULY/AUG/SEPT         | 0             | 0         | 1             | JULY/AUG/SEPT         | 25                     | 90                      | 57                                                 |
| OCT/NOV/DEC           | 1             | 0         | 3             | OCT/NOV/DEC           | 25                     | 63                      | 61                                                 |
| JAN/FEB/MAR           | 0             | 0         | 0             | JAN/FEB/MAR           | 50                     | 0                       | 0                                                  |
| APR/MAY/JUNE          | 1             | 0         | 0             | APR/MAY/JUNE          | 25                     | 0                       | 0                                                  |

### GOALS AND ACTUAL MEMBERS CUMULATIVE

| DROPPED CLUBS: 4 |     | 31 CLUBS OF 77 ADDED 1 OR<br>MORE NEW MEMBERS | GENDER DISTRIBUTION                 |                                |  |
|------------------|-----|-----------------------------------------------|-------------------------------------|--------------------------------|--|
|                  |     | NORE NEW MEMBERS                              | MALE<br>FEMALE                      | 755 (37.28%)<br>1,270 (62.72%) |  |
| DROPPED MEMBERS  |     |                                               | NON BINARY<br>PREFER NOT TO ANSWE   | 0 (0.00%)                      |  |
| DECEASED         | 8   |                                               | THE ENTITY TO ANOWER                | 0 (0.0070)                     |  |
| CLUB CANCELLED   | 35  | CLICK HERE FOR CUMULATIVE                     | TOTAL FAMILY UNIT MEMBERS           | 3 248                          |  |
| OTHER            | 75  | MEMBERSHIP DATA                               |                                     |                                |  |
| TOTAL            | 118 |                                               | FAMILY MEMBERS PAYING HALF DUES 132 |                                |  |
|                  |     |                                               |                                     |                                |  |