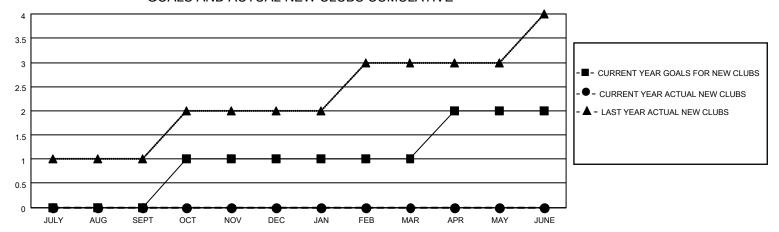

## District 20 K1

| Clubs                 |               |           |               | Members               |                        |                         |                                                    |
|-----------------------|---------------|-----------|---------------|-----------------------|------------------------|-------------------------|----------------------------------------------------|
| RESULTS FOR 2022-2023 |               |           |               | RESULTS FOR 2022-2023 |                        |                         |                                                    |
| QUARTER               | NEW CLUB GOAL | NEW CLUBS | DROPPED CLUBS | QUARTER MEM           | BER GROWTH NET<br>GOAL | MEMBER GROWTH<br>ACTUAL | DROPPED<br>MEMBERS ACTUAL<br>(including transfers) |
| JULY/AUG/SEPT         | 0             | 0         | 1             | JULY/AUG/SEPT         | 25                     | 90                      | 57                                                 |
| OCT/NOV/DEC           | 1             | 0         | 3             | OCT/NOV/DEC           | 25                     | 63                      | 61                                                 |
| JAN/FEB/MAR           | 0             | 0         | 0             | JAN/FEB/MAR           | 50                     | 0                       | 0                                                  |
| APR/MAY/JUNE          | 1             | 0         | 0             | APR/MAY/JUNE          | 25                     | 0                       | 0                                                  |

### GOALS AND ACTUAL NEW CLUBS CUMULATIVE